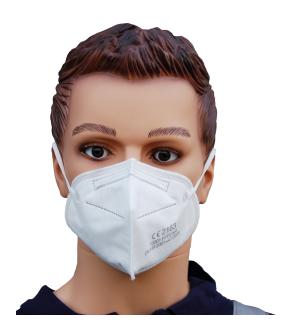

# Product performance :

perfect fit for each face and optimal protection. Suitable for the protection of certain non-oil particles, such as flu virus, dust, pollen, etc.

### COMPLIANCE

EC marking according to European Directive 89/686/EEC Standard 149:2001 - A1:2009 / GB2626-2006 KN95 in connection with REGULATION CE R2016/425 (Personal Protective Equipment)