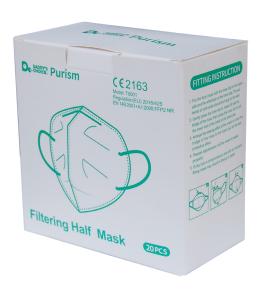

### COMPLIANCE

EC marking according to European Directive 89/686/EEC Standard 149:2001 - A1:2009 / GB2626-2006 KN95 in connection with REGULATION CE R2016/425 (Personal Protective Equipment)

# CONDITIONING

5 pcs/bag, 4 bags/box, 48 boxes/cardboard, 960 pieces/cardboard, Cardboard size:  $57.5 \times 33.5 \times 38$  cm - 8.35 kg