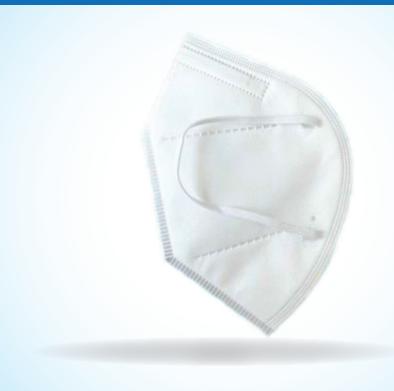

# Masks FFP2 / KN95

OUTSIDE

INSIDE

**BRAND** 

**PURISM** 

**BACTERIAL FILTRATION EFFICIENCY** 

#### 5-layer mask:

- · First layer: 60g/m² of unwoven fabric
- · Second and third layer: 30g/m² e high-efficiency unwoven fabric, blown by fusion
- Fourth layer: 50g/m² hot air cotton
  Fifth layer: 25g/m² of unwoven fabric

#### Composition:

Non-woven wire-bound, non-woven smelted, hot air cotton, nose clip, earrings