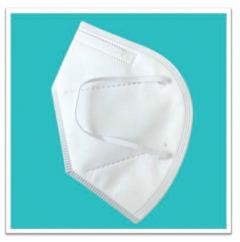

#### 5-layer mask:

- · First layer: 60g/m² of unwoven fabric
- · Second and third layer: 30g/m² e high-efficiency unwoven fabric, blown by fusion
- Fourth layer: 50g/m² hot air cotton
  Fifth layer: 25g/m² of unwoven fabric

#### Composition:

Non-woven wire-bound, non-woven smelted, hot air cotton, nose clip, earrings