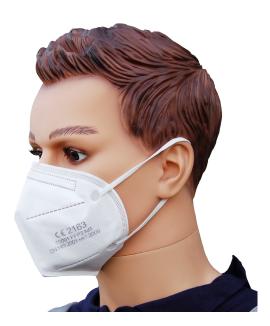

# Masks FFP2 / KN95

OUTSIDE

INSIDE

**BRAND** 

**PURISM** 

**BACTERIAL FILTRATION EFFICIENCY** 

# Product performance :

perfect fit for each face and optimal protection. Suitable for the protection of certain non-oil particles, such as flu virus, dust, pollen, etc.