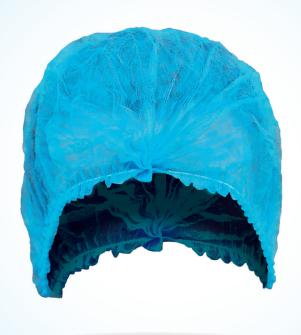

## STECHNICAL FEATURES

· Round model with double elastic

· Color: blue/white

· Single use

· Unwoven polypropylene

· Weight: 12 g/m<sup>2</sup>

· Packaging : bags of 100 pcs