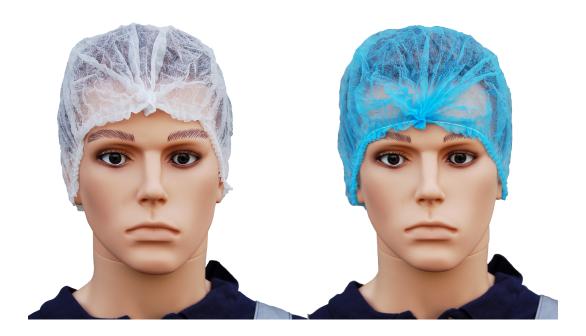

## STECHNICAL FEATURES

· Round model with double elastic

· Color: blue/white

· Single use

· Unwoven polypropylene

· Weight: 12 g/m<sup>2</sup>

· Packaging : bags of 100 pcs