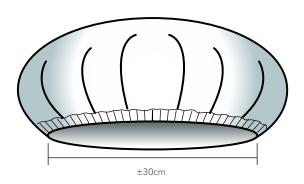

## STECHNICAL FEATURES

· Round model with double elastic

· Color: blue/white

· Single use

· Unwoven polypropylene

· Weight: 12 g/m<sup>2</sup>

· Packaging : bags of 100 pcs