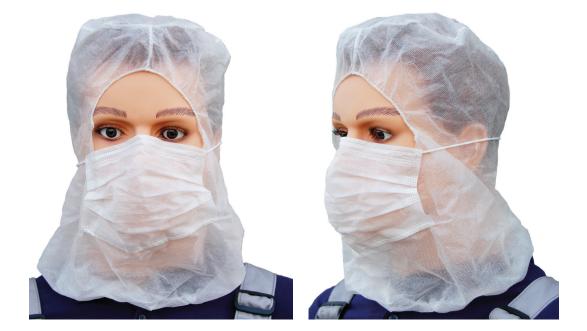

## SPÉCIFICATIONS

Polypropylene hood with built-in Type II mask.

The 25g polypropylene hood incorporates a 3-layer mask with good filtration capacity (type II). Its air permeability ensures great comfort.

It is particularly suitable for food companies and slaughterhouses where a medical mask is required. A malleable nasal bar provides individual facial adaptation and latex-free elastics also allow allergy sufferers to use the product.