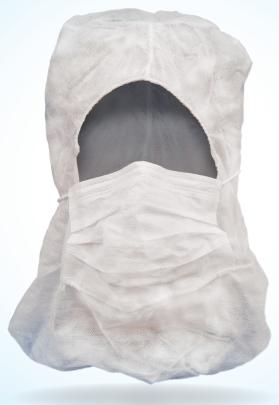

## SPÉCIFICATIONS

Polypropylene hood with built-in Type II mask.

The 25g polypropylene hood incorporates a 3-layer mask with good filtration capacity (type II). Its air permeability ensures great comfort.

It is particularly suitable for food companies and slaughterhouses where a medical mask is required. A malleable nasal bar provides individual facial adaptation and latex-free elastics also allow allergy sufferers to use the product.