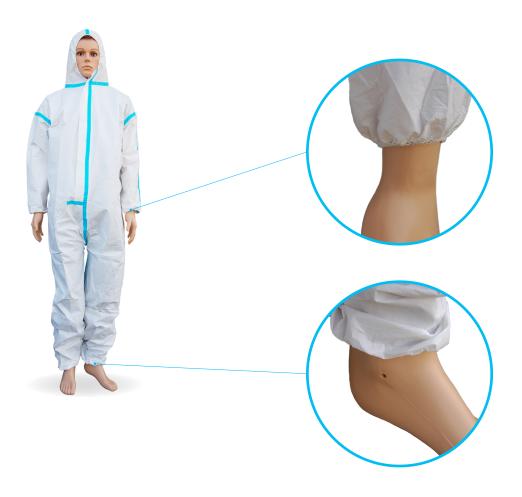

Coveralls Ref 30007

White polypropylene/polyethylene coveralls with blue stripes, 65 grams, disposable, with hood and elastic at the waist at the wrists and ankles.

Size : L - XL - XXL

These coveralls offer an efficient and inexpensive clothing solution that protects against dry particles such as dirt and dust in the workplace. They are light, comfortable, skin breathes and they can be used in hospitals, food processing plants and general industrial applications.