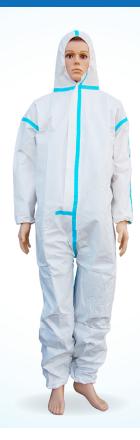

Coveralls Ref 30007

White polypropylene/polyethylene coveralls with blue stripes, 65 grams, disposable, with hood and elastic at the waist at the wrists and ankles.

Size : L - XL - XXL

These coveralls offer an efficient and inexpensive clothing solution that protects against dry particles such as dirt and dust in the workplace. They are light, comfortable, skin breathes and they can be used in hospitals, food processing plants and general industrial applications.