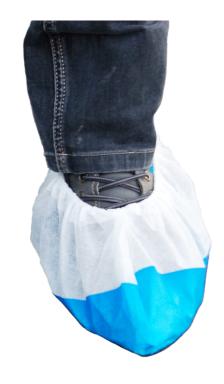

Overshoes Ref 40001

## **SPECIFICATIONS**

- · Non-slip overshoe in unwoven propylene, non-sterile
- · Elastic tightening of the ankles for perfect support
- $\cdot$  Antiskid, reinforced and waterproof embossed sole
- · Color: white with blue sole
- · Dimensions: 16.5 x 41.5 cm
- · Grammage: 30g/m²