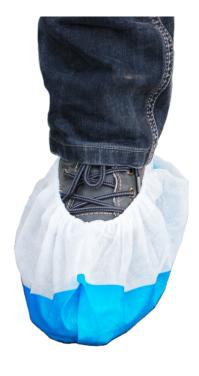

Overshoes Ref 40001

## **SPECIFICATIONS**

- · Non-slip overshoe in unwoven propylene, non-sterile
- · Elastic tightening of the ankles for perfect support
- $\cdot$  Antiskid, reinforced and waterproof embossed sole
- · Color: white with blue sole
- · Dimensions: 16.5 x 41.5 cm
- · Grammage: 30g/m²