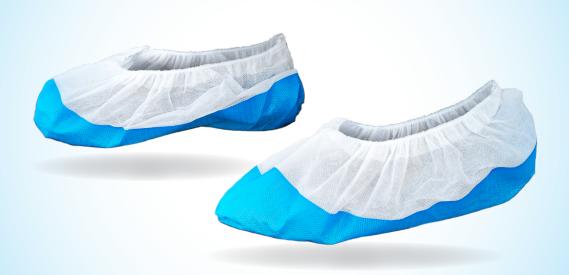

Overshoes Ref 40001

## **SPECIFICATIONS**

- · Non-slip overshoe in unwoven propylene, non-sterile
- · Elastic tightening of the ankles for perfect support
- $\cdot$  Antiskid, reinforced and waterproof embossed sole
- · Color: white with blue sole
- · Dimensions: 16.5 x 41.5 cm
- · Grammage: 30g/m²